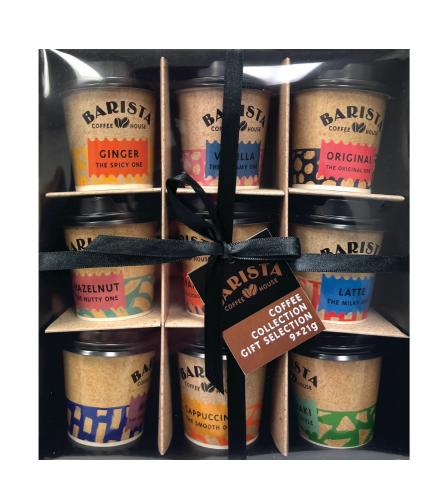

WHITCOULLS Queen Anne Marshmallow Bells and Strawberry Marshmallow Santas \$16.99

WHITCOULLS Barista Coffee House Coffee Collection Gift Set \$26.99

CHEMIST WAREHOUSE Chloe Signature 2 Piece Set **\$149.99** 