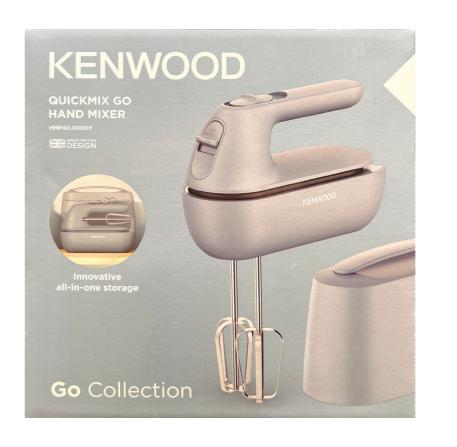

JB Hi-Fi Minecraft Panda Light \$39.00

JB Hi-Fi Moki Mixi Volume Limited Headphones for Kids \$49.99

PHONEZONE D57 Fancysion Atmosphere Soundbar **\$130.00** 

JB Hi-Fi Kenwood Quickmix Go Hand Mixer 'Grey' \$99.00