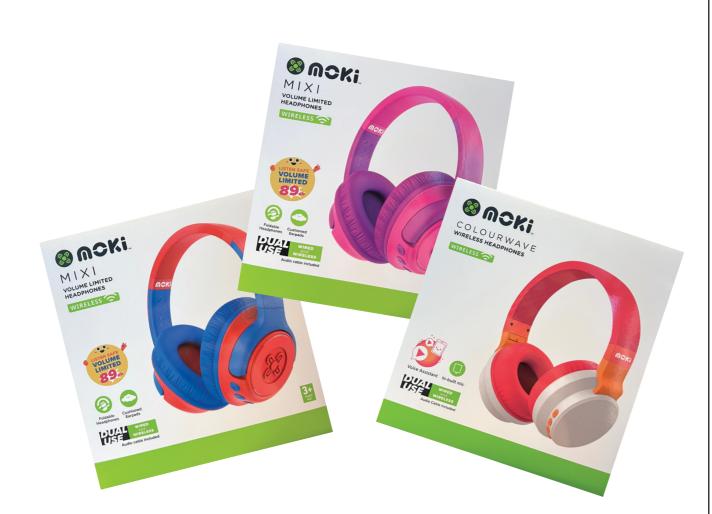

JB Hi-Fi Minecraft Panda Light \$39.00

JB Hi-Fi Moki Mixi Volume Limited Headphones for Kids \$49.99

PHONEZONE D57 Fancysion Atmosphere Soundbar **\$130.00** 

JB Hi-Fi Kenwood Quickmix Go Hand Mixer 'Grey' \$99.00