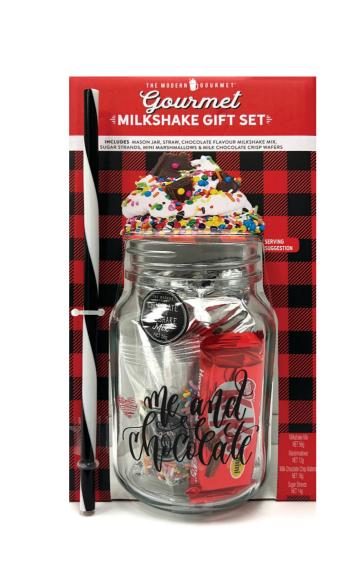

## South City Must Haves...

JB Hi-Fi Barbie LED Neon Light **\$39.00** Star Wars LED Neon Light \$49.00

WHITCOULLS The Modern Gourmet Milkshake Gift Set \$22.99

JB Hi-Fi Crosley Voyager 3 Speed Turntable **\$258.00** Crosley Record Storage Crate \$79.00