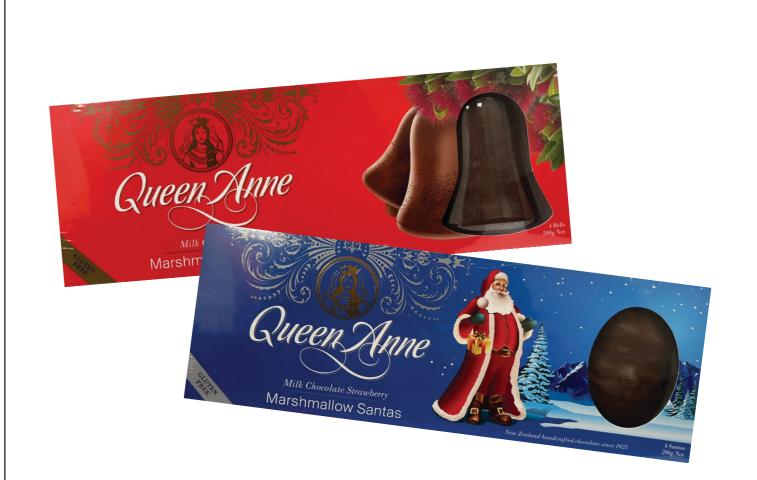

WHITCOULLS Queen Anne Marshmallow Bells and Strawberry Marshmallow Santas \$16.99

WHITCOULLS Barista Coffee House Coffee Collection Gift Set \$26.99

CHEMIST WAREHOUSE Chloe Signature 2 Piece Set **\$149.99** 