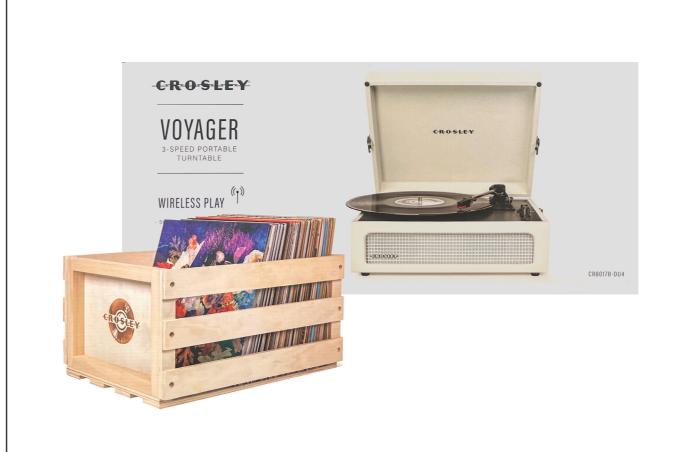

## South City Must Haves...

JB Hi-Fi Barbie LED Neon Light **\$39.00** Star Wars LED Neon Light \$49.00

WHITCOULLS The Modern Gourmet Milkshake Gift Set \$22.99

JB Hi-Fi Crosley Voyager 3 Speed Turntable **\$258.00** Crosley Record Storage Crate \$79.00