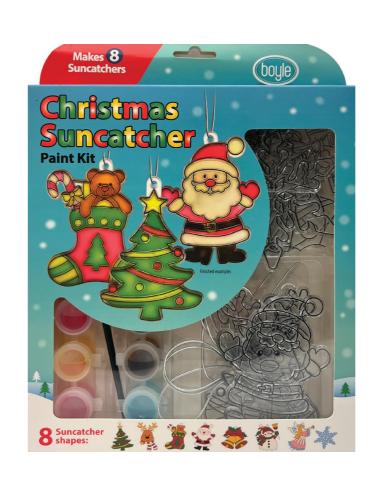

WHITCOULLS Harry's Kitchen Christmas Gingerbread House Kit \$16.99

ATHENA BOOKS Christmas Suncatcher Paint Kit \$15.00

Street Legal Crocs Jibbitz Charms 5pk from **\$29.95** 

\*Prices are subject to change leading up to Christmas specials — accurate at time of print. Stock availability varies within each store.